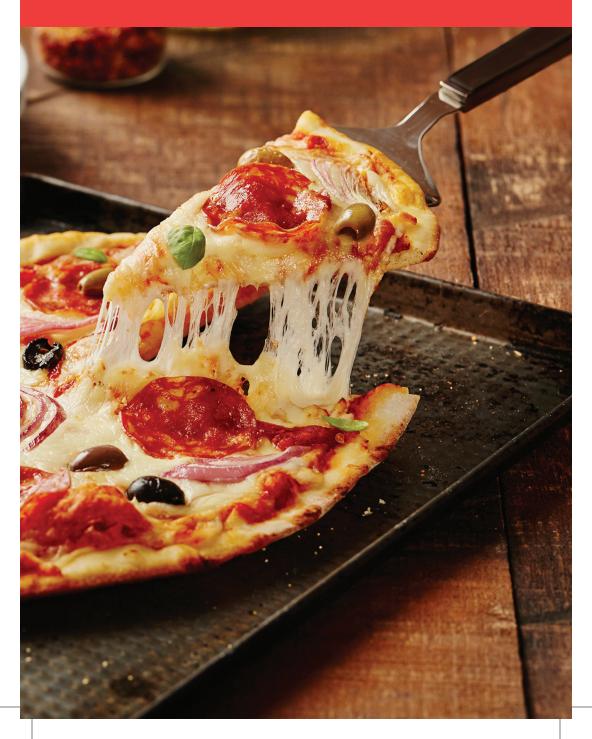

## GOLD PIZZA MOZZARELLA

With its unparalleled level of performance and its richness, Saputo GOLD is truly the gold standard. Our premiere pizza mozzarella, it's characterized by excellent stretch and good sliceability, and features few evenly spread blisters. Its full, clean buttery flavour, golden colour, and silky texture make it a delicious and indulgent choice for any pizza.